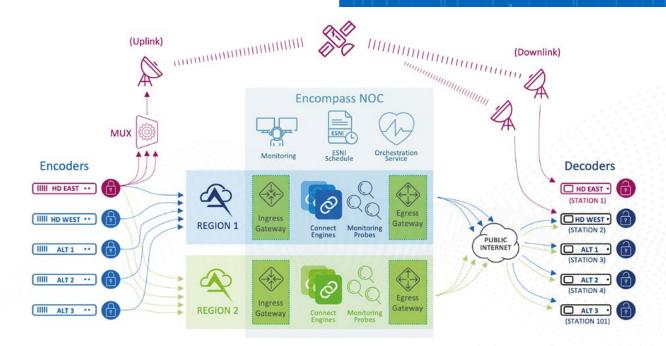

# ALTITUDE CONNECT FEATURES

#### **ENCRYPTED STREAMS / CONDITIONAL ACCESS**

Altitude Connect streams support full DTLS connection security, AES content encryption, as well as SSO and password protections. Altitude Connect also supports existing satellite platform Conditional Access Systems.

#### **CLOUD-BASED MARKET SWITCHING (SCTE 224-ESNI)**

Enjoy greater flexibility and cost efficiency over traditional satellite market switching by only sending the right feed, at the right time, to the right IRD.

#### **OPTIMIZED IP DELIVERY**

Powered by the Zixi protocol and pre-integrated with most of the existing IRD fleet, Altitude Connect offers advanced low-latency processing and high-throughput distribution resources.

#### **END-TO-END VISIBILITY**

Altitude Connect streams are uniquely visible and manageable down to the delivery endpoint, extending Encompass' full end-to-end monitoring capability.