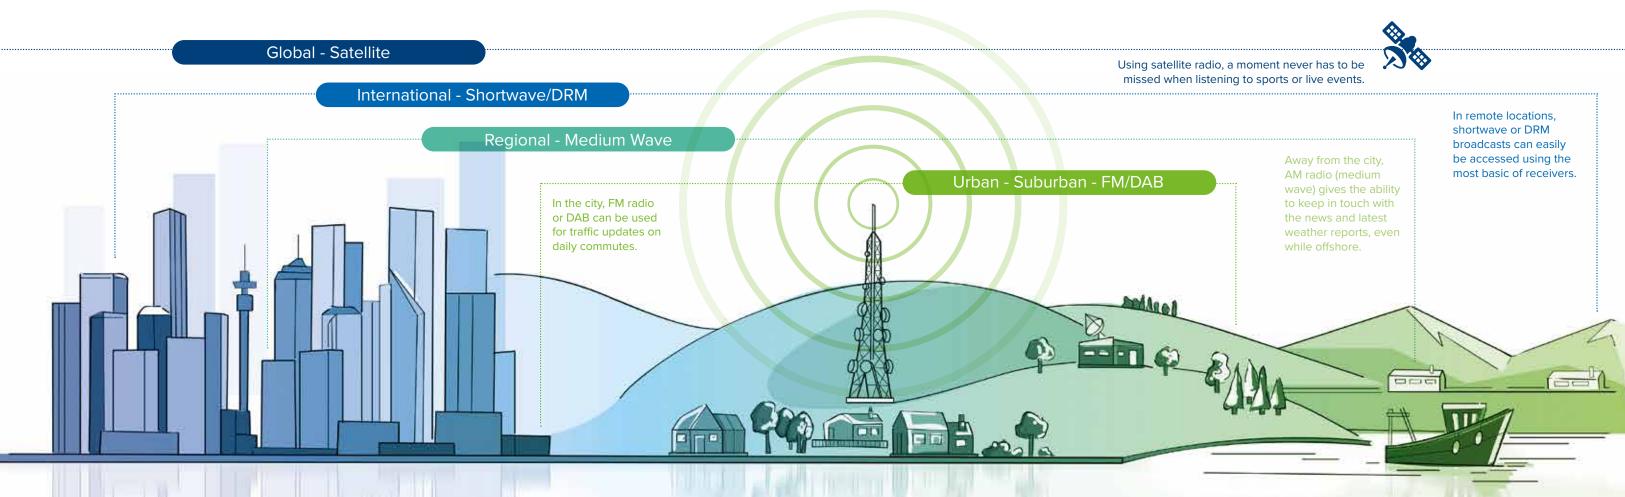

## Radio Broadcasters

Satellite Radio: With facilities in Europe,
America, the Middle East and Asia and supported
by strong relationships with leading satellite
operators, Encompass distributes your content
via our cost-effective network covering over 90%
of the globe.

**Shortwave:** Encompass uses shortwave to deliver content to millions of listeners around the world, including remote regions where access to other forms of media is either unavailable or tightly controlled. Shortwave uses the most basic, inexpensive and widely available radio receivers.

**DRM:** DRM (Digital Radio Mondial) can deliver multiple high-quality audio services over long distances and cover very wide areas using just a single transmitter.

**Medium Wave:** Encompass uses medium wave radio to deliver a combination of local, national and international radio services. MW (or AM) radio receivers are universal across the globe, meaning audiences need only the simplest of equipment to hear the content.

RÁDIO SLOVAKIA INTERNATIONAL

**FM:** Encompass uses FM for national and local broadcasting in the 88-108 MHz band. FM radio is capable of delivering high-quality stereo audio as well as associated program-related data.

**DAB:** DAB (Digital Audio Broadcasting) is a digital radio standard widely used in the UK, Europe and many other countries. DAB can also provide additional on-screen information about program content or other data provided by the broadcaster, delivering a more efficient listening experience.