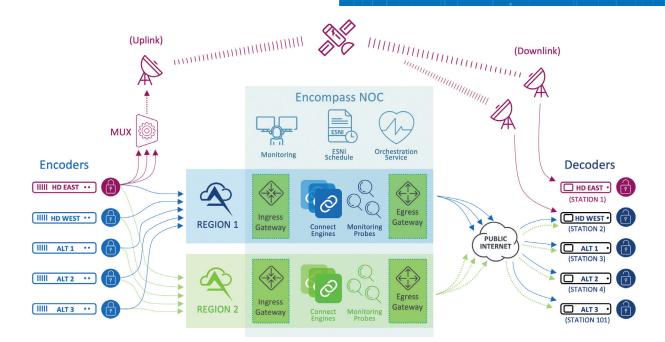

#### **CLOUD-BASED MARKET SWITCHING (SCTE 224-ESNI)**

Enjoy greater flexibility and cost efficiency over traditional satellite market switching by only sending the right feed, at the right time, to the right IRD.

#### **OPTIMIZED IP DELIVERY**

Powered by the Zixi protocol and pre-integrated with most of the existing IRD fleet, Altitude Connect offers advanced low-latency processing and high-throughput distribution resources.

#### **END-TO-END VISIBILITY**

Altitude Connect streams are uniquely visible and manageable down to the delivery endpoint, extending Encompass' full end-to-end monitoring capability.