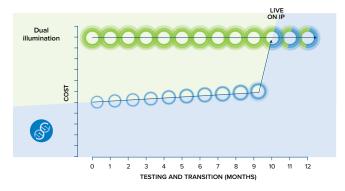

# MANAGING THE TECHNOLOGY TRANSITION

Encompass offers an **intelligent route to IP** that efficiently and systematically tests, transitions and launches new and existing channels while avoiding full dual illumination costs.

#### SmartSwitch vs. Dual illumination