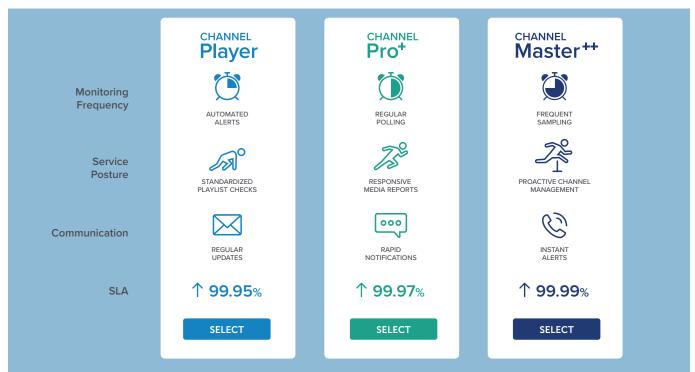

## ALTITUDE PLAYOUT SERVICE LEVELS

### **FEATURE PACKS**

|                                                                                                                                                                     | rot CHANNEL SANDEL                                                                                                                         |
|---------------------------------------------------------------------------------------------------------------------------------------------------------------------|--------------------------------------------------------------------------------------------------------------------------------------------|
| UHD Pack UHD output resolution, high framerates and HDIUHD autoscaling +                                                                                            | Audio Pack<br>Dolby encode, Dolby decode, pseudo stereo 5.1 upmix,<br>loudness control, track playback support (32) and file<br>voice over |
| Language Pack<br>Rules-based audio track shuffling, file-based CC<br>(608/708), file-based subtitles (OP47/WST), in-vision/burnt-<br>in subtitles and DVB subtitles | Live Pack<br>Fixed live events, manual live events and acquisition (IP,<br>Zixi, SRT, SDI, ASI)                                            |
| Branding Pack<br>Templated GFX (lower 3rd, etc.), advanced GFX (live<br>data), squeezebacks, multiple video sources and graphics<br>creation tool                   | Ancillary Data Pack<br>SCTE insertion, SCTE decoding, watermarking (Nielsen,<br>Kantar) and aspect ratio signaling (AFD, WSS)              |