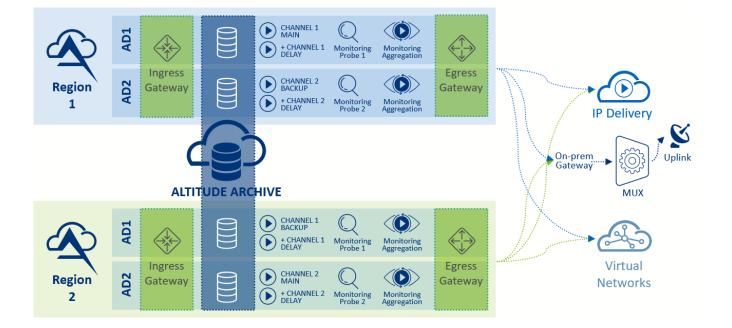

Encompass' Altitude Playout ensures rapid deployment for precise audience targeting worldwide, with availability in 40 cloud regions across 24 countries. All geo-redundant cloud services are built on a secure foundation and automatically include built-in disaster recovery, providing peace of mind that channels are always on.

# IN-BUILT DISASTER

ENCOMPASS

Removes the need for additional backup by harnessing the power of diverse cloud deployments.