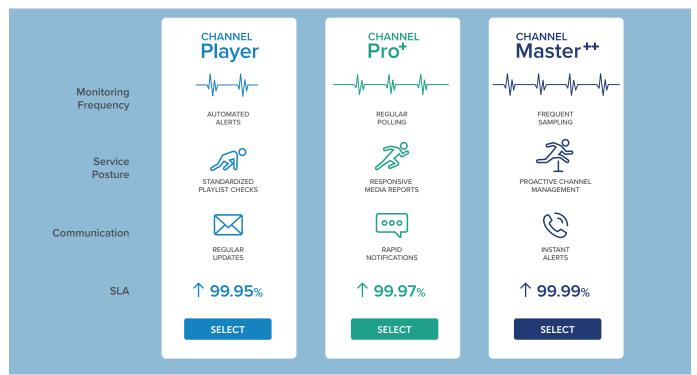

## ALTITUDE PLAYOUT SERVICE LEVELS

Altitude Playout is derived from Encompass' 40 years of deep-rooted experience in managed services – now reimagined and built for the cloud.

Our innovative service-centric approach empowers customers to define performance levels for individual channels and fine-tune their offerings with a versatile array of standardized feature packs tailored to specific channel needs.